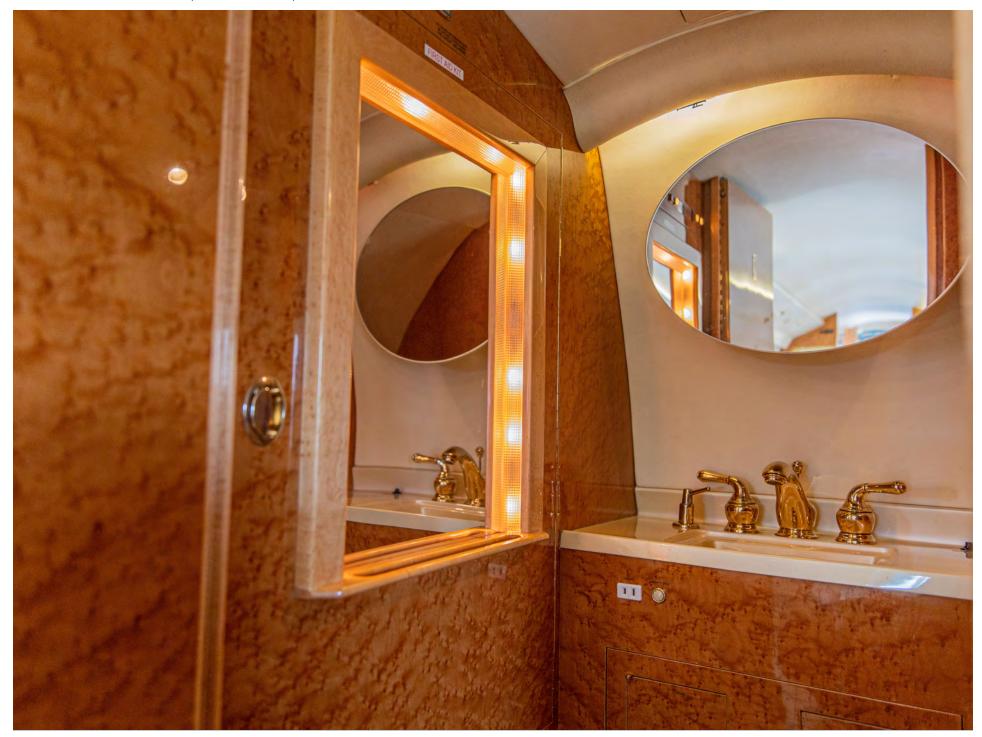

## **INTERIOR**

- I Completed December 2016 by Central Flying Service - Little Rock, AR
- Eight (8) passenger seating Including carpeting, re-web seat belts, lower side-panels, ultra-leather headliner, crew seats, cabin seats and more.