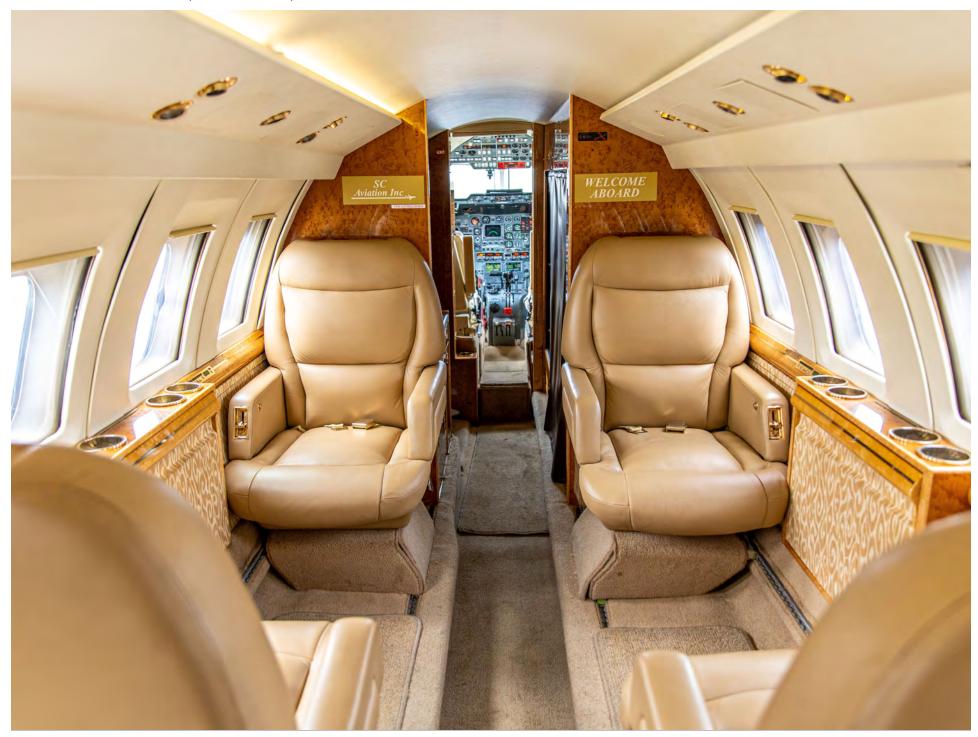

## **INTERIOR**

- I Completed December 2016 by Central Flying Service - Little Rock, AR
- Eight (8) passenger seating Including carpeting, re-web seat belts, lower side-panels, ultra-leather headliner, crew seats, cabin seats and more.