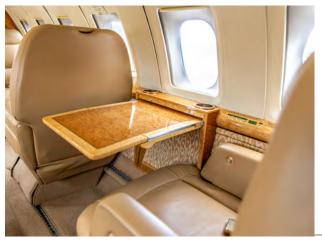

## **INTERIOR**

- I Completed December 2016 by Central Flying Service - Little Rock, AR
- Eight (8) passenger seating Including carpeting, re-web seat belts, lower side-panels, ultra-leather headliner, crew seats, cabin seats and more.