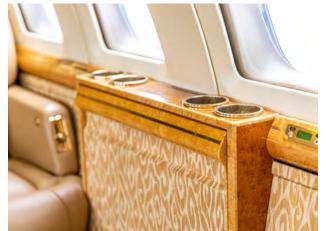

## **INTERIOR**

- I Completed December 2016 by Central Flying Service - Little Rock, AR
- Eight (8) passenger seating Including carpeting, re-web seat belts, lower side-panels, ultra-leather headliner, crew seats, cabin seats and more.