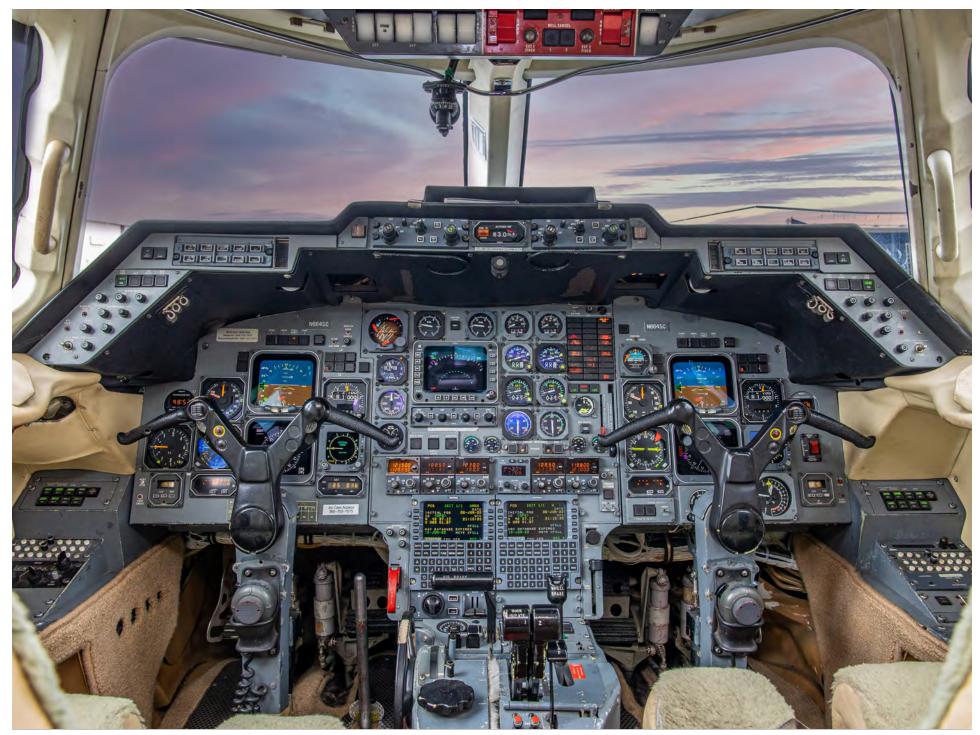

### **AVIONICS**

- Dual Universal UNS-1D+ FMS
- Collins EFIS-85 5 tube EFIS
- Collins APS-85 Autopilot
- Dual ACSS ADS-B Transponders w/ACSS GPS
- Dual Collins VHF-22D w/8.33 Spacing
- Dual Collins VIR-32 Navigation units
- Dual Collins DME-42
- Dual Collins ADF-60A
- Collins ALT-55B Radar Altimeter
- Honeywell MARK VIII EGPWS
- Bendix/King CAS-67A TCAS-II w/Change 7.1
- Collins WXT-250B Weather Radar
- Universal CVR-30
- Gogo ATG 5000 WIFI
- AirCell ST-3100 Satcom
- Airshow 400