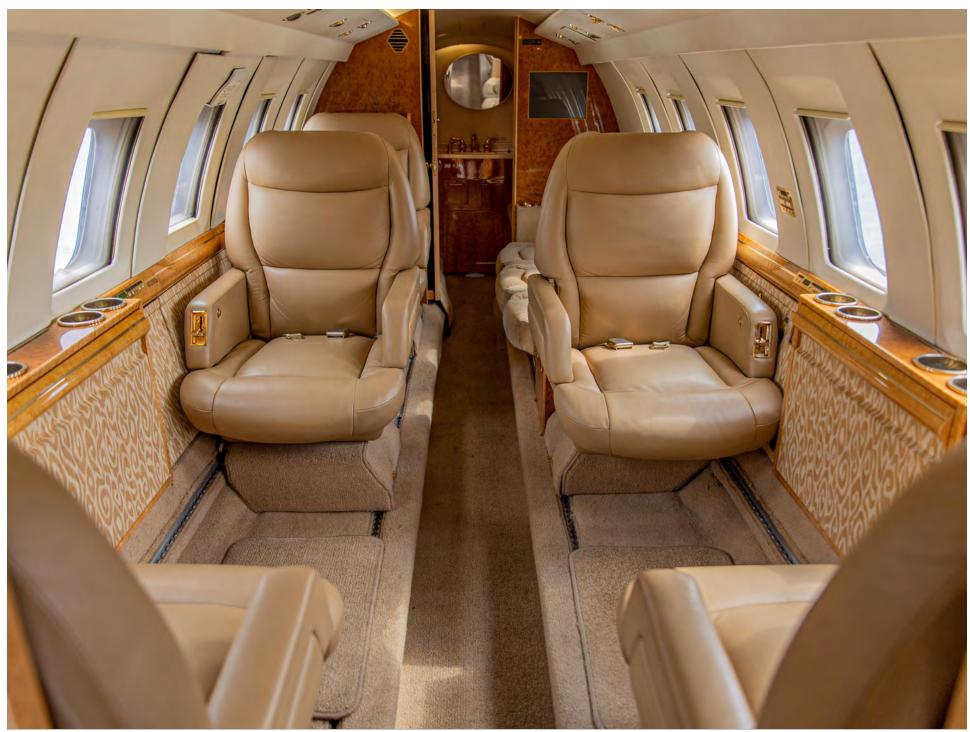

## **INTERIOR**

- I Completed December 2016 by Central Flying Service - Little Rock, AR
- Eight (8) passenger seating Including carpeting, re-web seat belts, lower side-panels, ultra-leather headliner, crew seats, cabin seats and more.