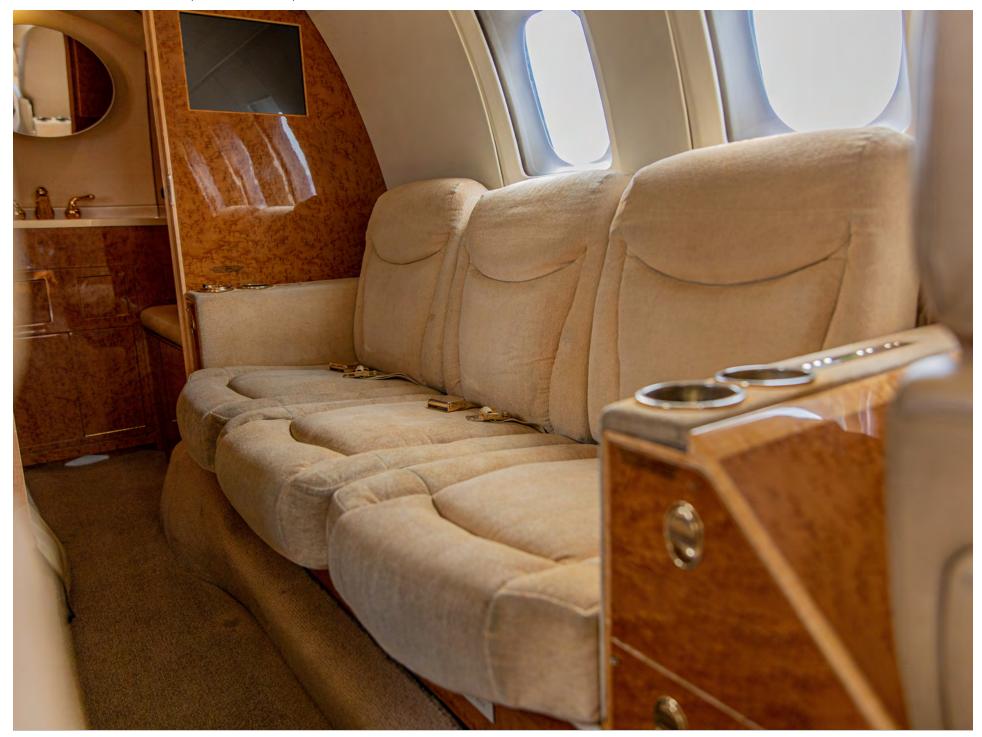

## **INTERIOR**

- I Completed December 2016 by Central Flying Service - Little Rock, AR
- Eight (8) passenger seating Including carpeting, re-web seat belts, lower side-panels, ultra-leather headliner, crew seats, cabin seats and more.