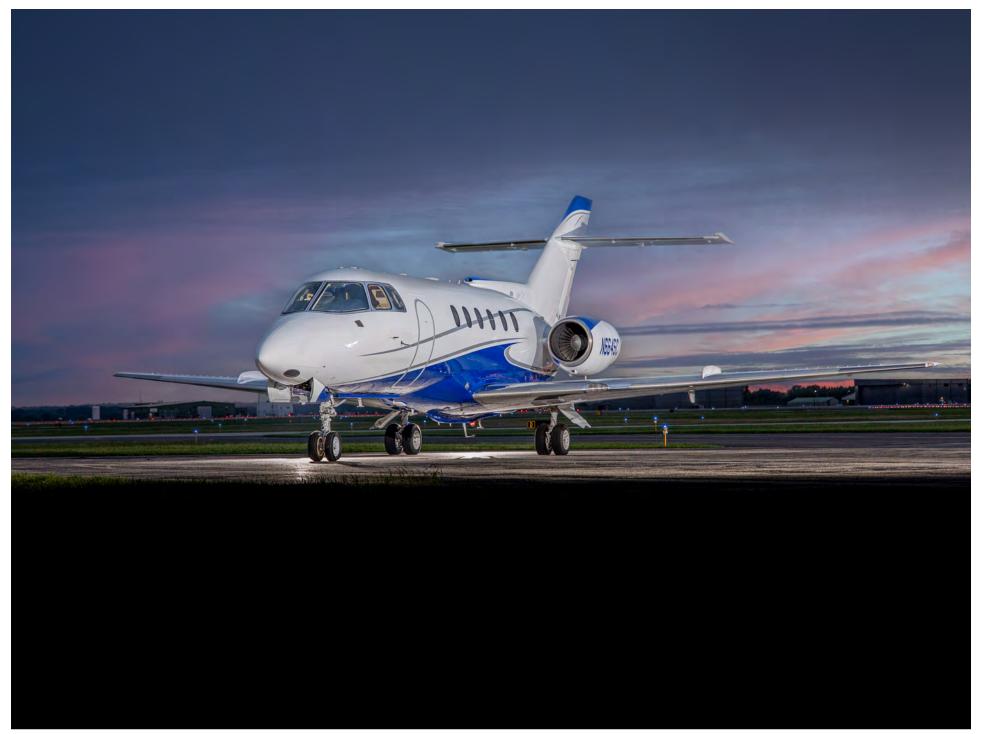

#### **EXTERIOR**

- I Completed in 2018 by Central Flying Service -Little Rock, AR
- Overall Matterhorn White with Neptune Blue & Silver Gray accenting