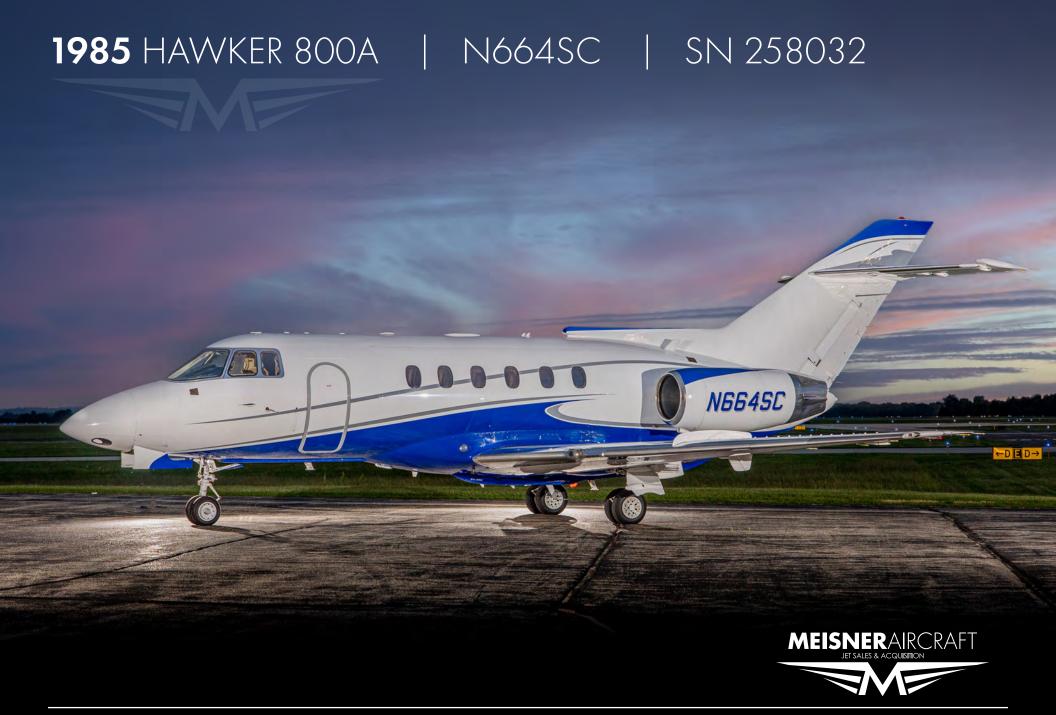

# **1985** HAWKER 800A | N664SC | SN 258032

GOGO ATG-5000 WIFI | 2018 PAINT | 2016 INTERIOR | IMPECCALBE RECORDS & MAINTENANCE | E, F, G INSPECTIONS - OCTOBER 2020

AIRFRAME: AS OF JUNE 16, 2022

**AIRFRAME HOURS: 13.700** 