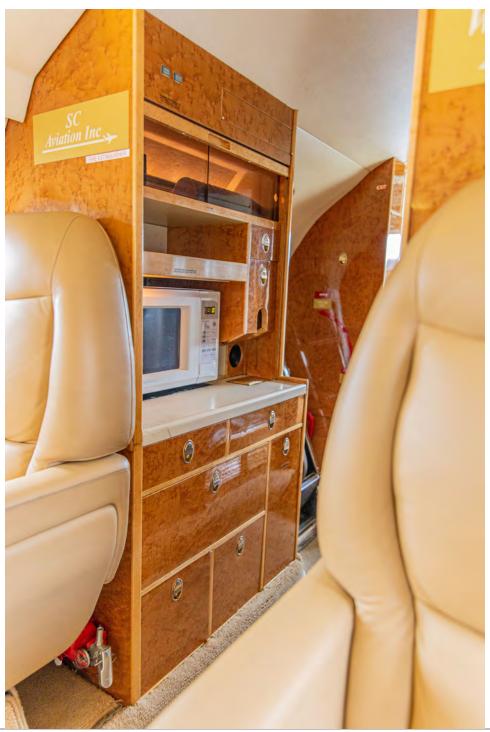

## **INTERIOR**

- I Completed December 2016 by Central Flying Service - Little Rock, AR
- Eight (8) passenger seating Including carpeting, re-web seat belts, lower side-panels, ultra-leather headliner, crew seats, cabin seats and more.