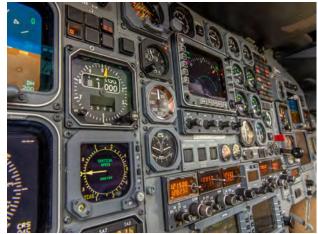

### **AVIONICS**

- Dual Universal UNS-1D+ FMS
- Collins EFIS-85 5 tube EFIS
- Collins APS-85 Autopilot
- Dual ACSS ADS-B Transponders w/ACSS GPS
- Dual Collins VHF-22D w/8.33 Spacing
- Dual Collins VIR-32 Navigation units
- Dual Collins DME-42
- Dual Collins ADF-60A
- Collins ALT-55B Radar Altimeter
- Honeywell MARK VIII EGPWS
- Bendix/King CAS-67A TCAS-II w/Change 7.1
- Collins WXT-250B Weather Radar
- Universal CVR-30
- Gogo ATG 5000 WIFI
- AirCell ST-3100 Satcom
- Airshow 400