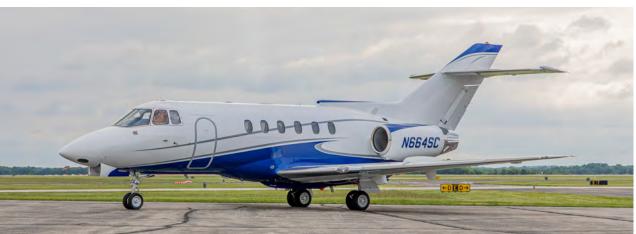

# **1985** HAWKER 800A | N664SC | SN 258032

GOGO ATG-5000 WIFI | 2018 PAINT | 2016 INTERIOR | IMPECCALBE RECORDS & MAINTENANCE | E, F, G INSPECTIONS - OCTOBER 2020

AIRFRAME: AS OF JUNE 16, 2022

**AIRFRAME HOURS: 13.700** 

#### **EXTERIOR**

- I Completed in 2018 by Central Flying Service -Little Rock, AR
- Overall Matterhorn White with Neptune Blue & Silver Gray accenting