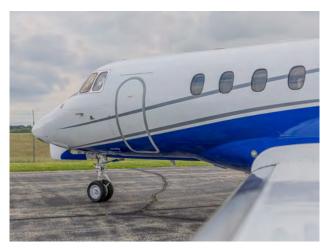

#### **EXTERIOR**

- I Completed in 2018 by Central Flying Service -Little Rock, AR
- Overall Matterhorn White with Neptune Blue & Silver Gray accenting