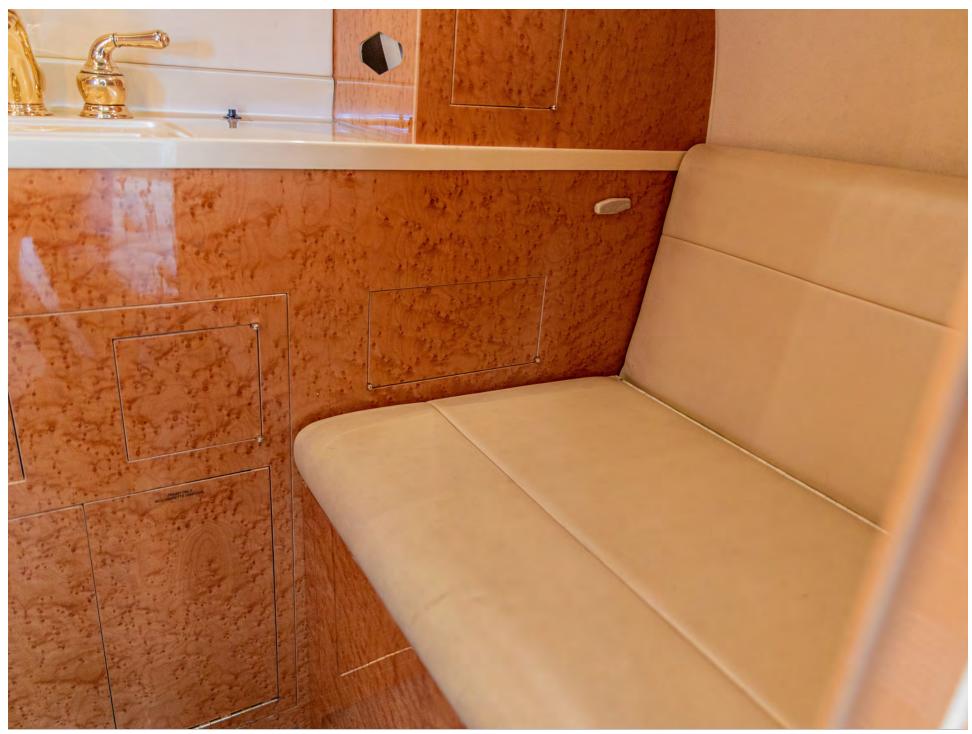

## **INTERIOR**

- I Completed December 2016 by Central Flying Service - Little Rock, AR
- Eight (8) passenger seating Including carpeting, re-web seat belts, lower side-panels, ultra-leather headliner, crew seats, cabin seats and more.