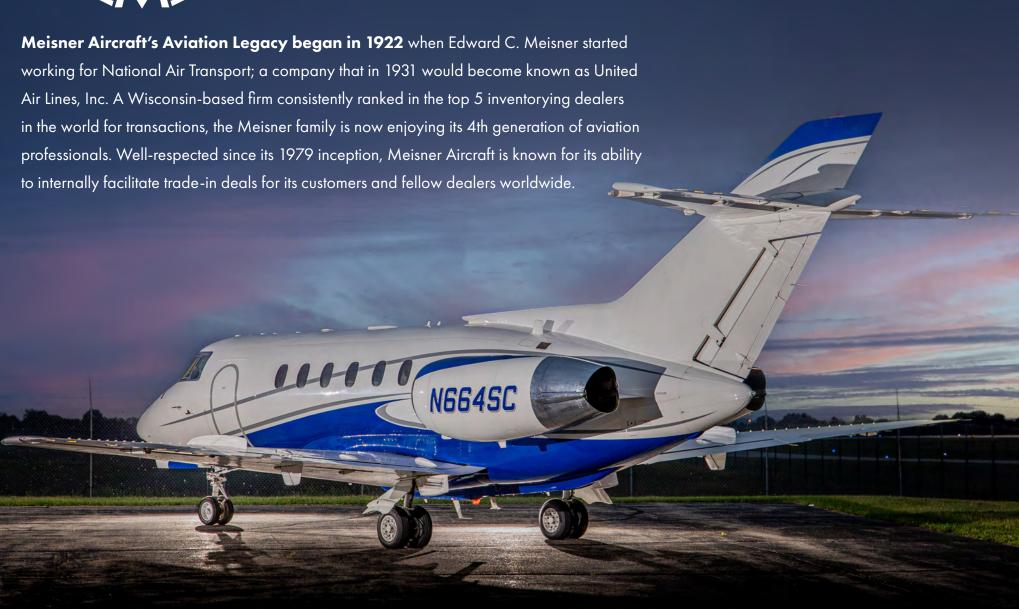

# **1985** HAWKER 800A | N664SC | SN 258032

GOGO ATG-5000 WIFI | 2018 PAINT | 2016 INTERIOR | IMPECCALBE RECORDS & MAINTENANCE | E, F, G INSPECTIONS - OCTOBER 2020

AIRFRAME: AS OF JUNE 16, 2022

**AIRFRAME HOURS: 13.700** 

#### **EXTERIOR**

- I Completed in 2018 by Central Flying Service -Little Rock, AR
- Overall Matterhorn White with Neptune Blue & Silver Gray accenting