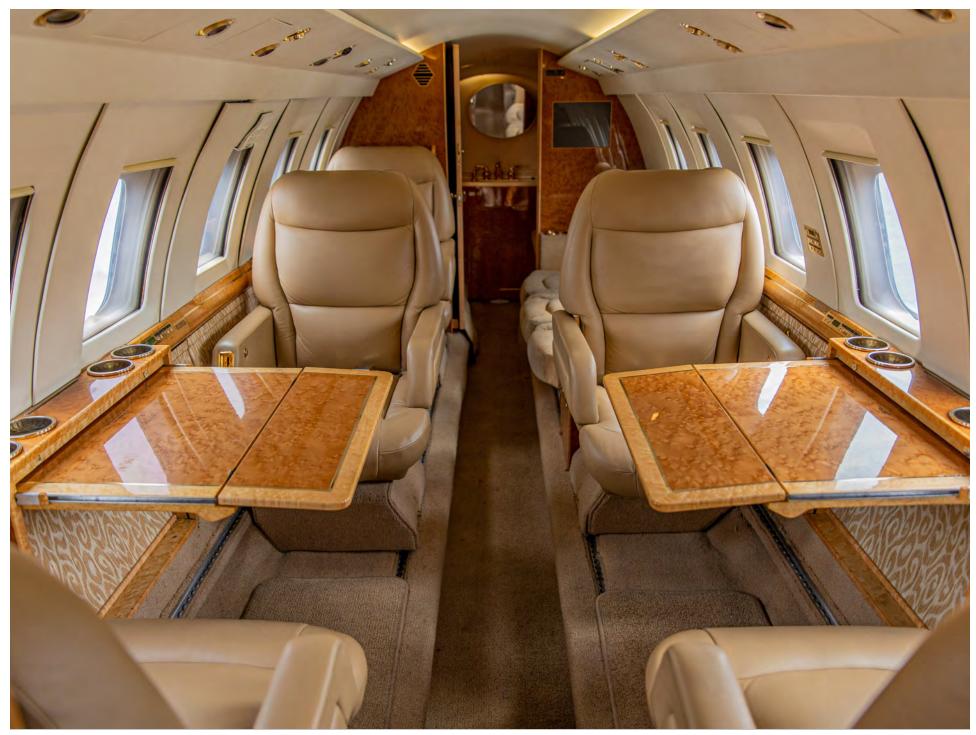

## **INTERIOR**

- I Completed December 2016 by Central Flying Service - Little Rock, AR
- Eight (8) passenger seating Including carpeting, re-web seat belts, lower side-panels, ultra-leather headliner, crew seats, cabin seats and more.